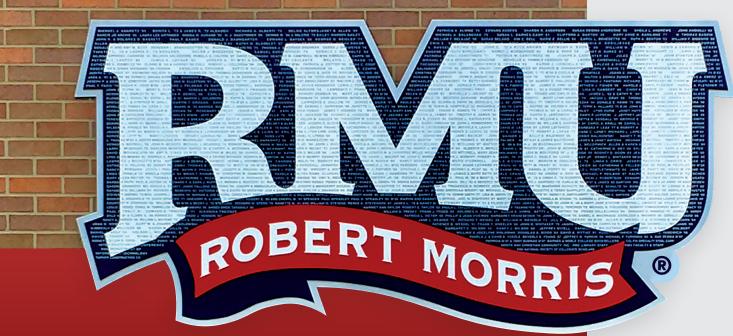

## **High Density Urethane**

## High Density Urethane (HDU) is Matthews' cost effective and durable signage solution.

This material allows for a carved, dimensional look on top of smooth backgrounds. HDU has the largest selection of thicknesses and even has a double-sided option\*. HDU signage is 100% waterproof making it ideal for both interior and exterior use.

We can produce HDU signage in any shape or color and in various sizes, creating the ultimate piece to reflect your brand.

Contact your Territory Account Manager for more information!

matthewsid.com | 800.950.1317