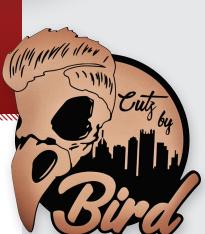

18" Diameter • Standard Bronze Finish

18" Diameter • Fully Painted with 3 Colors

<sup>\*</sup>Signage must be at least 1/2" thick to be double-sided.