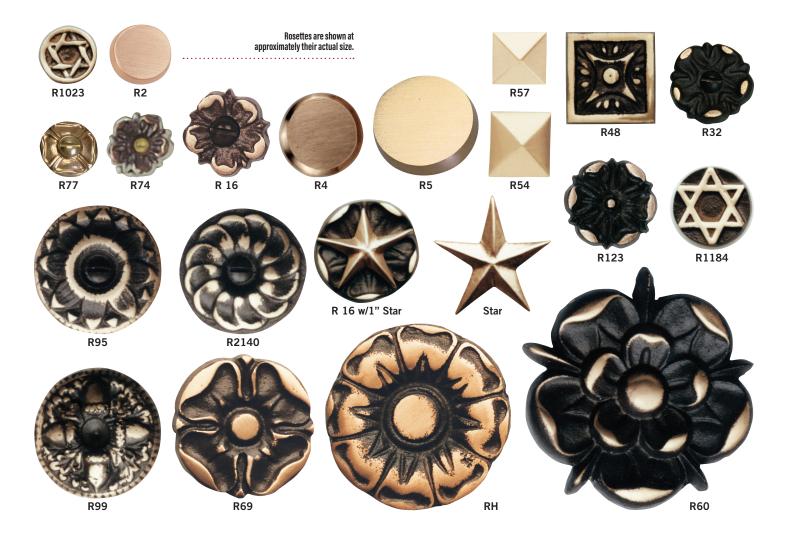

### **ROSETTES**

Rosettes are decorative covers designed to conceal screw heads. Rosettes are included in the price of a plaque, but if you want special rosettes or replacements, contact your customer service representative for delivery information as not all rosettes are in stock.

#### Materials

Prices are for both bronze or aluminum; rosettes are included in plaque price.

#### **Finishes**

Raised surfaces are highlighted to a satin or buffed finish. Specify one of our standard plaque colors depicted in the catalog or color chart: Light Oxide Stain, Dark Oxide Stain, Black, Metallic Grey, Dark Green or Natural Sandblast. Contact your customer service representative for custom colors, painted faux patinas or surfaces that are polished. R77 style rosettes are stamped in brass and are only available as natural brass or painted one of our standard colors.

#### **Mounting Hardware**

Rosette prices include only the rosette and a drive pin or a 6/32 machine screw. Add \$5.50 per piece for machine screws, wood screws or toggle bolts used to secure plaque onto a mounting surface. Add \$.99 for each lead expansion sleeve or metal toggle wings required.

| Style            | Size   | Price |
|------------------|--------|-------|
| R2               | 5/8"   | \$15  |
| R4               | 7/8"   | \$23  |
| R5               | 11/8"  | \$20  |
| R16              | 11/8"  | \$23  |
| R16 with 1" Star | 11/8"  | \$56  |
| R32              | 7/8"   | \$18  |
| R48              | 1"     | \$23  |
| R54              | 11/16" | \$23  |
| R57              | 9/16"  | \$20  |
| R60              | 2 1/2" | \$70  |
| R69              | 11/2"  | \$56  |
| R74              | 11/16" | \$23  |
| R77              | 5/8"   | \$18  |
| R95              | 13/8"  | \$25  |
| R99              | 13/8"  | \$25  |
| R123             | 1"     | \$23  |
| R1023            | 5/8"   | \$23  |
| R1184            | 7/8"   | \$23  |
| R2140            | 13/8"  | \$26  |
| RH               | 2"     | \$56  |
| Star             | 13/8"  | \$48  |