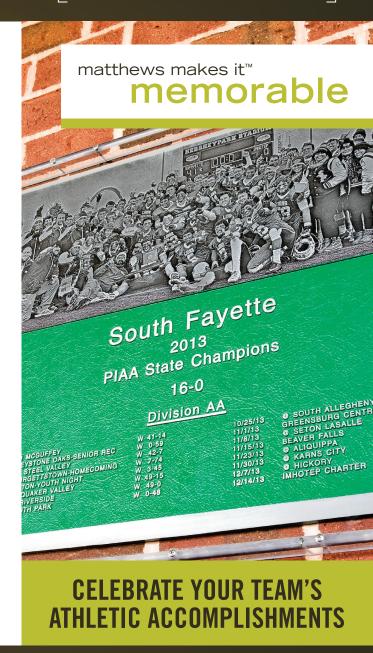

# FROM STATE CHAMPIONSHIPS TO NATIONAL VICTORIES, CELEBRATE EVERY ATHLETIC MILESTONE

Matthews Architectural Products offers personalized plaques that are fitting accolades to honor a victorious team's accomplishments and preserve athletic history. Their striking appearance keeps memories fresh and clear, never worn or faded.

Let our craftsmen design a customized tribute that celebrates these meaningful moments. This timeless commemoration serves as a reminder of the day that these athletes were the best at their sport.