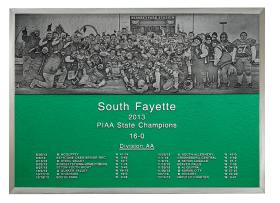

# FROM STATE CHAMPIONSHIPS TO NATIONAL VICTORIES, CELEBRATE EVERY ATHLETIC MILESTONE

Matthews Architectural Products offers personalized plaques that are fitting accolades to honor a victorious team's accomplishments and preserve athletic history. Their striking appearance keeps memories fresh and clear, never worn or faded.

Let our craftsmen design a customized tribute that celebrates these meaningful moments. This timeless commemoration serves as a reminder of the day that these athletes were the best at their sport.

#### ImageCast™

ImageCast<sup>™</sup> transforms an actual photograph into an everlasting work of art in cast bronze or cast aluminum.