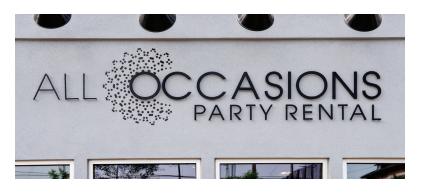

#### WATERJET-CUT LETTERS

Waterjet-cut letters and logos provide crisp lines and delicate details for truly distinctive signage. They come standard in five metals and four thicknesses, but Matthews can easily accommodate custom orders. Waterjet-cut letters are ideal for: