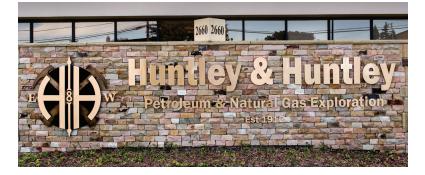

# **METAL LETTERS**

Metal letters by Matthews Architectural Products are crafted to last and won't fade like plastic letters. Our metal letters can be used for interior or exterior use and affixed to nearly any surface. For a truly distinctive display – plus one-stop convenience – source your letters, logo and your plaque or other signage with Matthews.

#### **CAST LETTERS**

Cast letters are the perfect combination of durability and beauty. Matthews cast letters come in two metals – bronze or aluminum – in a variety of finishes. Cast letters are particularly suited for: