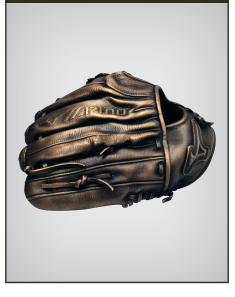

#### RECOGNIZE ACCOMPLISHMENTS

Celebrate a major career milestone with a full-size cast bronze glove.

HONOR

The St. Louis Cardinals chose photo realistic Imagecast™ legacy plaques for their Hall of Fame.