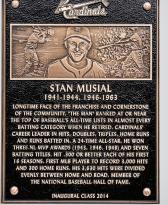

#### RECOGNIZE ACCOMPLISHMENTS

Celebrate a major career milestone with a full-size cast bronze glove.

HONOR

The St. Louis Cardinals chose photo realistic Imagecast™ legacy plaques for their Hall of Fame.