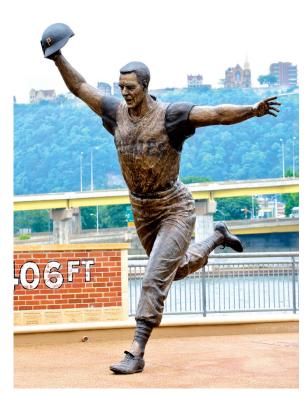

This Bill Mazeroski statue, located at PNC Park, celebrates his World Series clinching home run.

MLB Scouts of the Year are honored with personalized cast plaques on a wood backer.