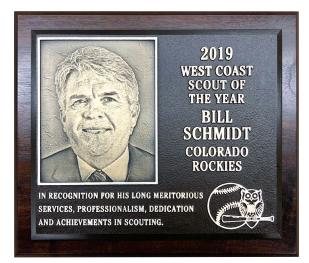

This Bill Mazeroski statue, located at PNC Park, celebrates his World Series clinching home run.

MLB Scouts of the Year are honored with personalized cast plaques on a wood backer.