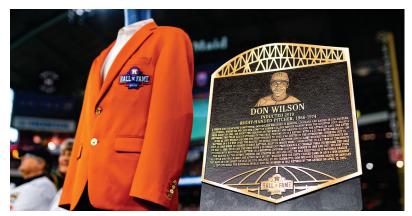

The Green Bay Packers Hall of Fame at Lambeau Field features full-size footballs.

The Houston Astros inducted their 2019 Hall of Fame inaugural class with uniquely designed cast plaques.

The Lake County Captains recognize MLB team debuts with bronzetone cast aluminum plaques.