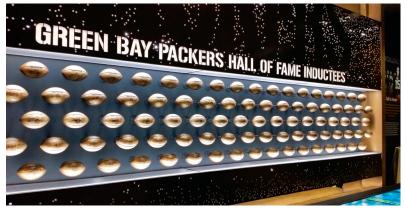

The Green Bay Packers Hall of Fame at Lambeau Field features full-size footballs.

The Houston Astros inducted their 2019 Hall of Fame inaugural class with uniquely designed cast plaques.

The Lake County Captains recognize MLB team debuts with bronzetone cast aluminum plaques.