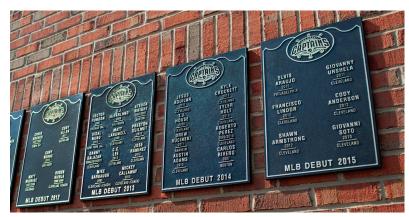

The Green Bay Packers Hall of Fame at Lambeau Field features full-size footballs.

The Houston Astros inducted their 2019 Hall of Fame inaugural class with uniquely designed cast plaques.

The Lake County Captains recognize MLB team debuts with bronzetone cast aluminum plaques.