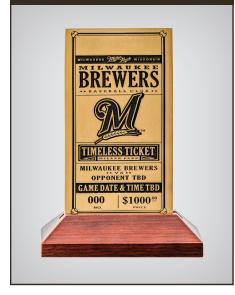

#### PRESERVE HISTORY

Ultimate Milwaukee Brewers' fans can purchase a brass Timeless Ticket to be redeemed for any future game at Miller Park.