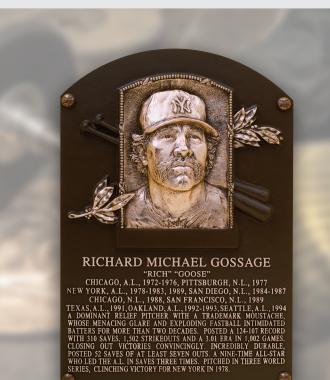

#### PRESERVE HISTORY

Ultimate Milwaukee Brewers' fans can purchase a brass Timeless Ticket to be redeemed for any future game at Miller Park.