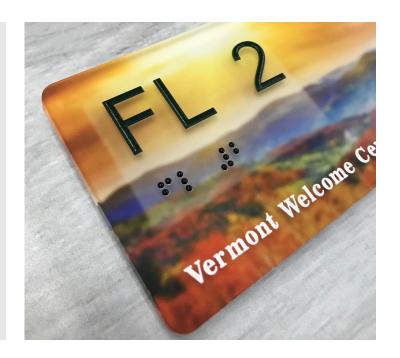

## **ADA Compliant UV Digital Layered Print Signage**

Matthews ADA compliant signage features layered surfaces with raised and textured print. The subsurface can be digitally printed with full color images to create a more durable and versatile product that outlasts other alternatives.