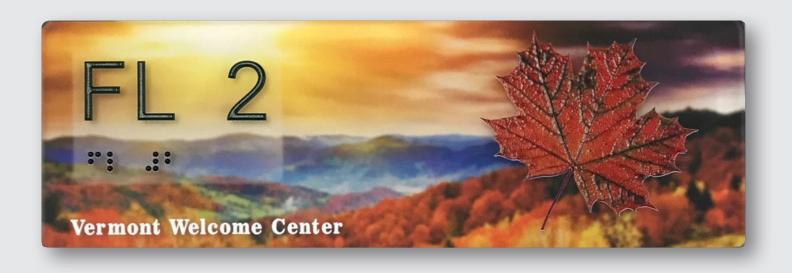

## **ADA Compliant UV Digital Layered Print Signage**

Matthews ADA compliant signage features layered surfaces with raised and textured print. The subsurface can be digitally printed with full color images to create a more durable and versatile product that outlasts other alternatives.