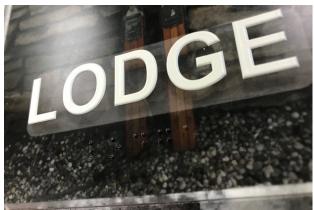

## **UV DIGITAL PRINTING**

UV Digital Print from Matthews
Architectural Products is an innovative,
durable high-quality signage printing
solution. Our Direct Jet printer uses
LED UV ink and light to print full color
images and layered surfaces that are
instantly cured. The finished signage is
ideal for both interior and exterior use and
can be printed on a variety of materials,
including acrylic, glass and metal.