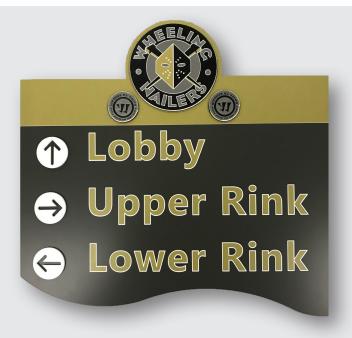

## **ADA Compliant UV Digital Layered Print Signage**

Matthews ADA compliant signage features layered surfaces with raised and textured print. The subsurface can be digitally printed with full color images to create a more durable and versatile product that outlasts other alternatives.