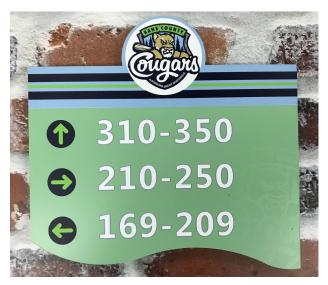

## **ADA Compliant UV Digital Layered Print Signage**

Matthews ADA compliant signage features layered surfaces with raised and textured print. The subsurface can be digitally printed with full color images to create a more durable and versatile product that outlasts other alternatives.